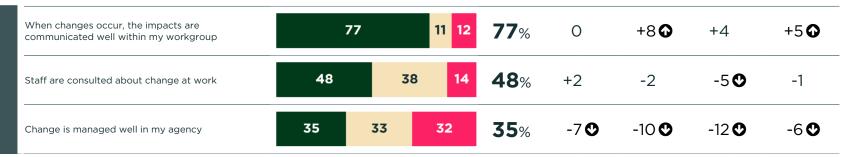

### **COMMUNICATION AND CHANGE**

#### **CHANGE**

EFFECTIVE
COMMUNICATION IS
AN IMPORTANT
PART OF ANY
CHANGE PROCESS.
NOTE THESE
QUESTIONS DO NOT
CONTRIBUTE TO
THE ABOVE INDEX
SCORE.

#### Other similar questions

KEY

Change

AT LEAST 5 PERCENTAGE POINTS GREATER THAN COMPARATOR

AT LEAST 5 PERCENTAGE POINTS LESS THAN COMPARATOR

Positive Neutral Negative

2022 APS Employee Census PAGE 06.