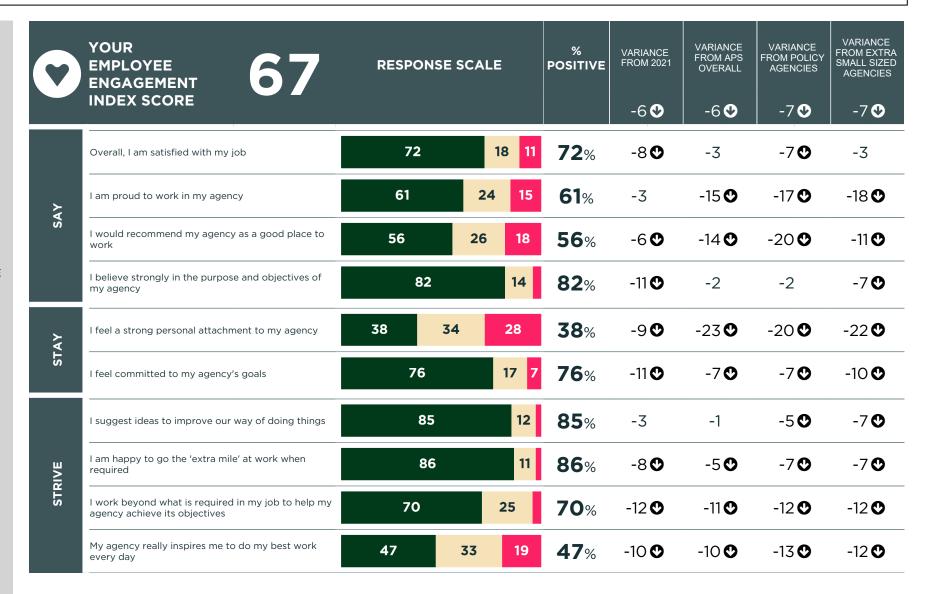

## **EMPLOYEE ENGAGEMENT: SAY, STAY, STRIVE**

#### HOW ENGAGED IS YOUR TEAM?

EMPLOYEE
ENGAGEMENT IS MORE
THAN SIMPLY JOB
SATISFACTION OR
COMMITMENT TO AN
ORGANISATION. IT IS
THE EXTENT TO
WHICH EMPLOYEES
ARE MOTIVATED,
INSPIRED AND
ENABLED TO IMPROVE
AN ORGANISATION'S
OUTCOMES.

KEY

AT LEAST 5 PERCENTAGE POINTS GREATER THAN COMPARATOR

AT LEAST 5 PERCENTAGE POINTS LESS THAN COMPARATOR

Positive Neutral Negative

2022 APS Employee Census PAGE 03.