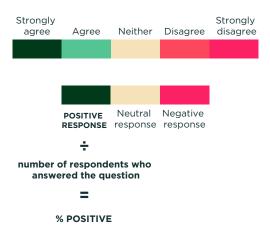

#### **EXPLORING YOUR RESULTS**

Take time to understand your report. Consider your response rate to determine how representative your results are of the views of your colleagues.

Most questions in this report have information about the proportion of colleagues responding positively, neutrally or negatively.

Identify the areas where you are performing well. These will tend to be high results which are notably above any comparative results. Celebrate these results.

Identify areas that need improvement. These will be the lower results, and/or those which are scoring notably below your comparators.

Generally a difference of -/+ 5 percentage points is worthy of attention, but the size of the group is important. Changes in small groups can be unreliable.

Australian Government

Australian Public Service Commission