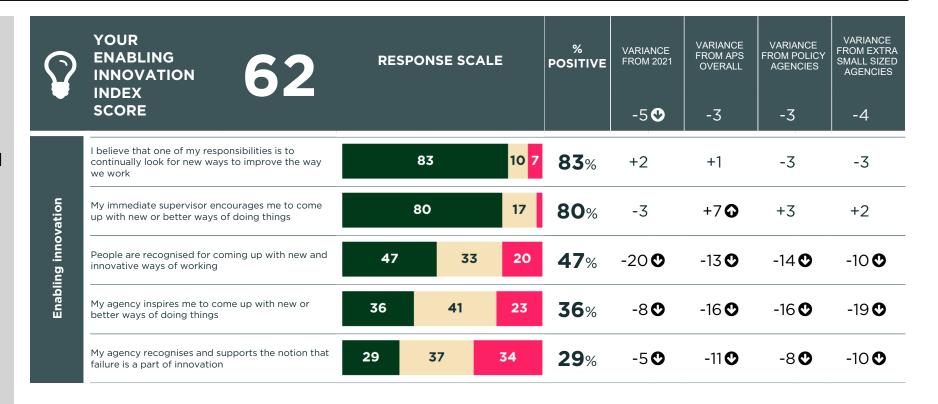

### **ENABLING INNOVATION**

# **ENABLING INNOVATION**

THE INNOVATION SCORE ASSESSES BOTH WHETHER EMPLOYEES FEEL WILLING AND ABLE TO BE INNOVATIVE, AND WHETHER THEIR AGENCY HAS A CULTURE WHICH ENABLES THEM TO BE SO.

**KEY** 

AT LEAST 5 PERCENTAGE POINTS GREATER THAN COMPARATOR

AT LEAST 5 PERCENTAGE POINTS LESS THAN COMPARATOR

2022 APS Employee Census PAGE 10.